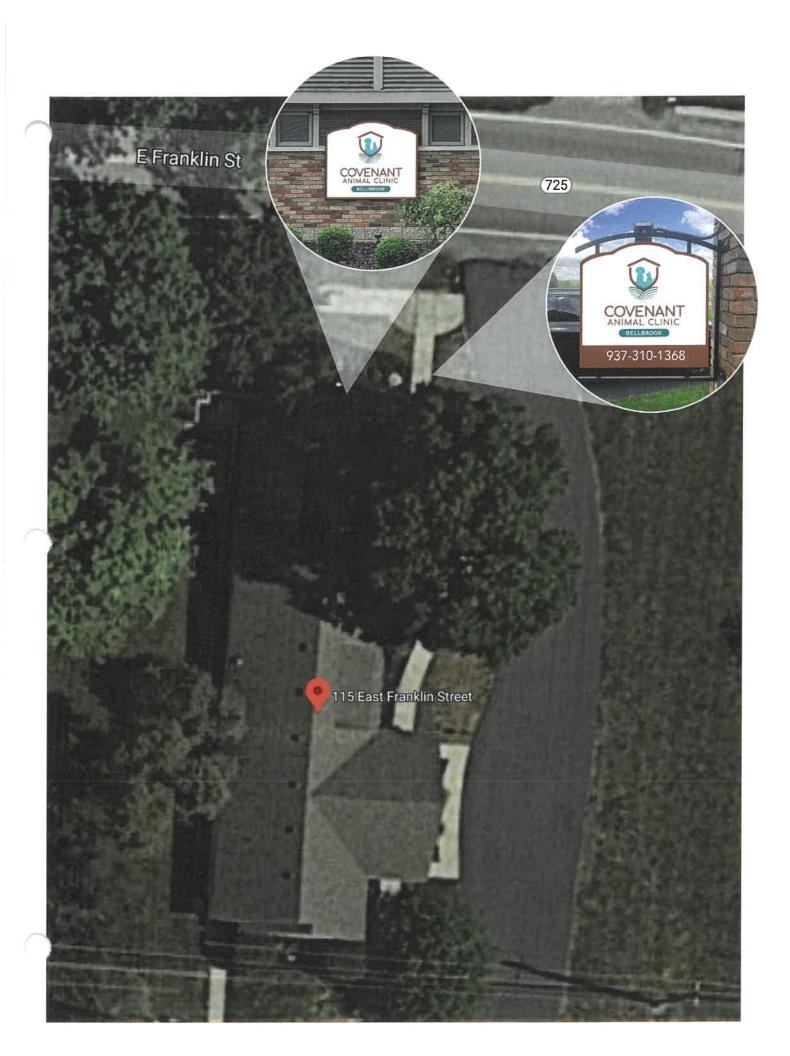

**Location:** Located approximately 230 feet west from the intersection of E Franklin Street and Washington Mill in the Old Village District.

**Building** 

#### Discussion

The signs meet all regulations. The business is only replacing the facing of the current signs.