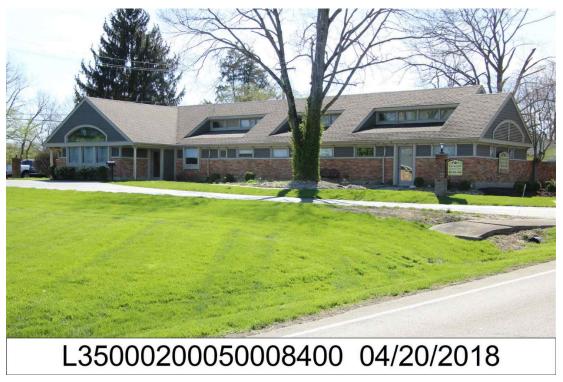

**Location:** Located approximately 230 feet west from the intersection of E Franklin Street and Washington Mill in the Old Village District.

**Building** 