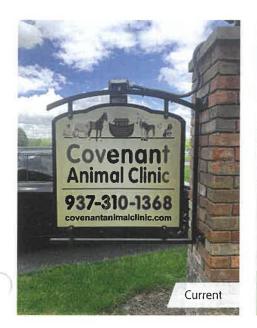

#### Summary

The request is to replace the existing wall and projecting signs with new ones where the preexisting signs are located.

#### Discussion

The signs meet all regulations. The business is only replacing the facing of the current signs.