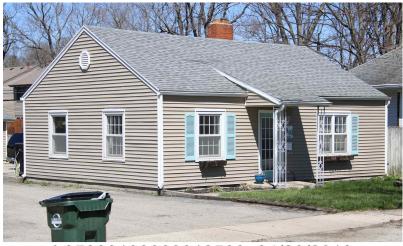

#### **Building**

## **Building (Outdated Image)**

Distance from building to sidewalk: Approximately 13.4 Feet