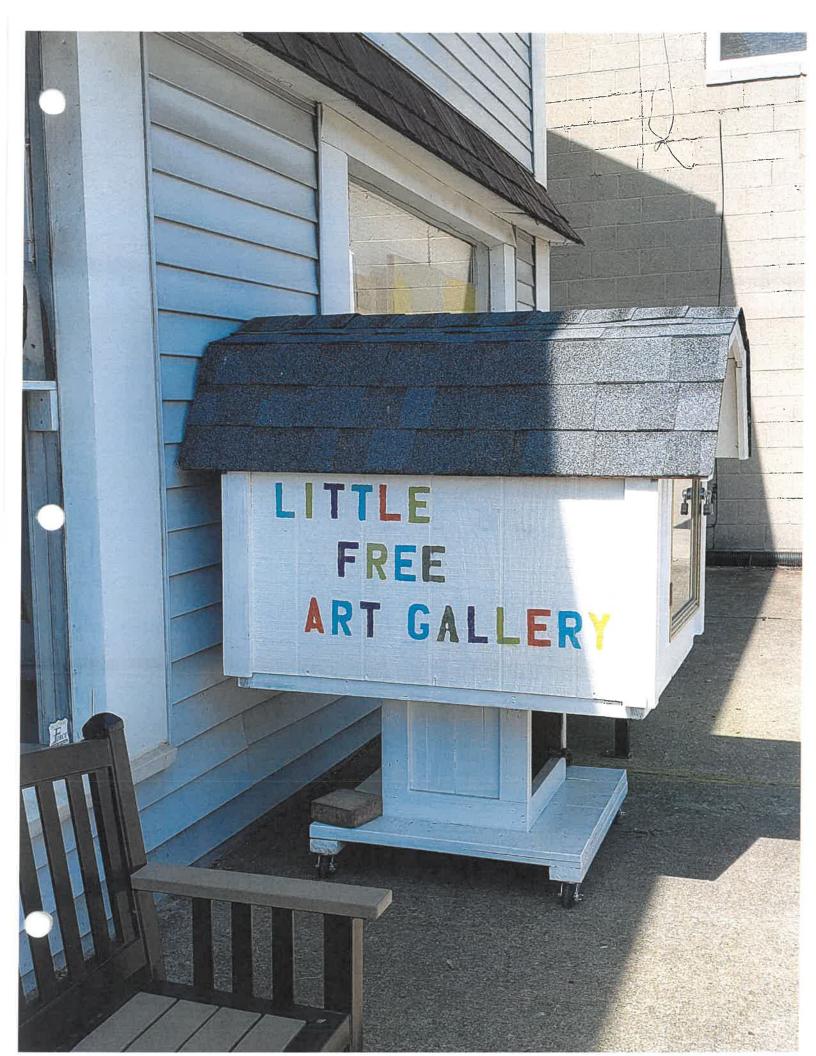

#### Summary

The request is to place a small accessory structure in front of the building. The intent of the structure is to distribute free art from the Accessory Structure.

# **Accessory Structure Information:**

Size: 43 inches wide, 60 inches in length. Approximately 17.9 Square Feet.

Height: 64 inches.

#### Material:

Wood with a glass door. The structure is a repurposed dog house.

**Location:** Front of building on the sidewalk (public right-of-way)

**Mounting:** When they had the accessory structure out originally it was on wheels and chained to a city bench.