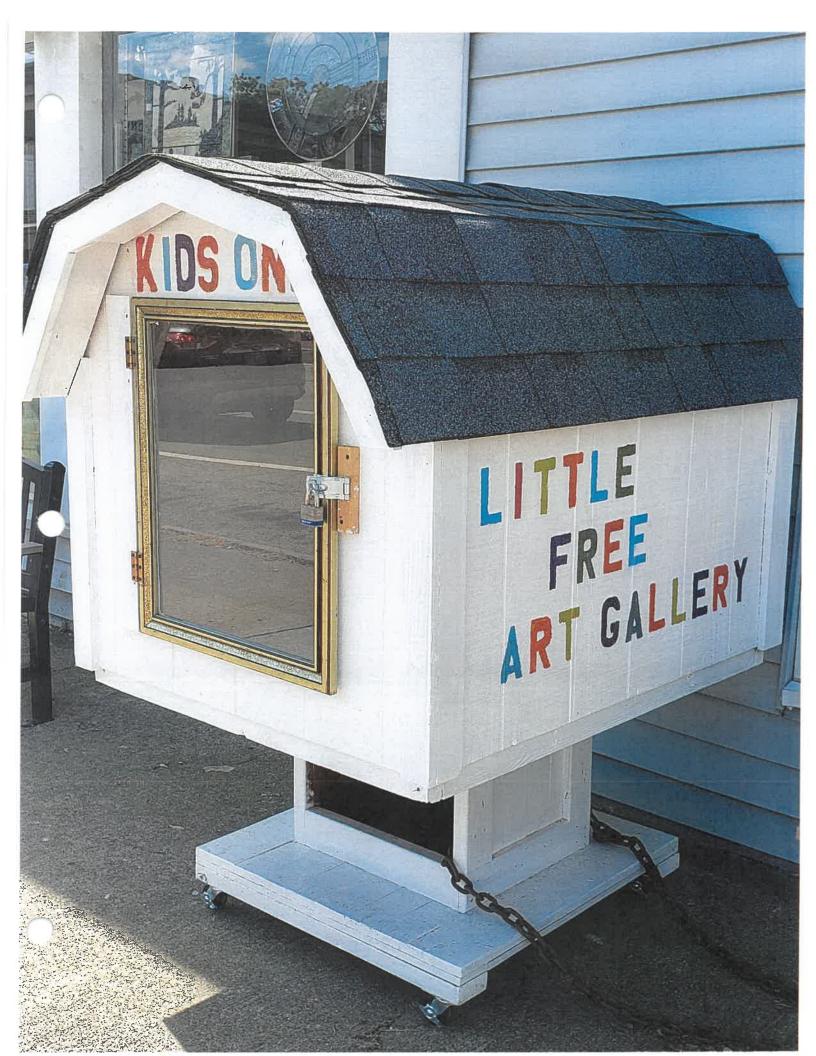

# **Accessory Structure Information:**

Size: 43 inches wide, 60 inches in length. Approximately 17.9 Square Feet.

Height: 64 inches.

#### Material:

Wood with a glass door. The structure is a repurposed dog house.

**Location:** Front of building on the sidewalk (public right-of-way)

**Mounting:** When they had the accessory structure out originally it was on wheels and chained to a city bench.

#### Discussion

The accessory structure was placed before a permit was submitted and a request was made by the City for them to remove it until a permit was completed. When it was placed the structure was on wheels and chained to City owned property (bench).