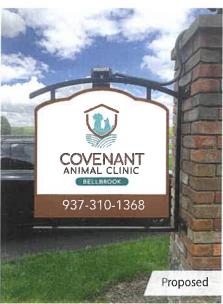

#### Summary

The request is to replace the existing wall and projecting signs with new ones where the preexisting signs are located.

#### Discussion

The signs meet all regulations. The business is only replacing the facing of the current signs.