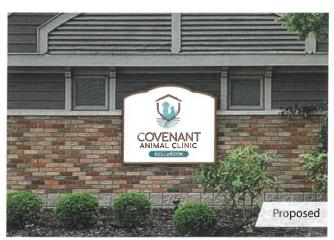

#### Summary

The request is to replace the existing wall and projecting signs with new ones where the preexisting signs are located.

#### Discussion

The signs meet all regulations. The business is only replacing the facing of the current signs.