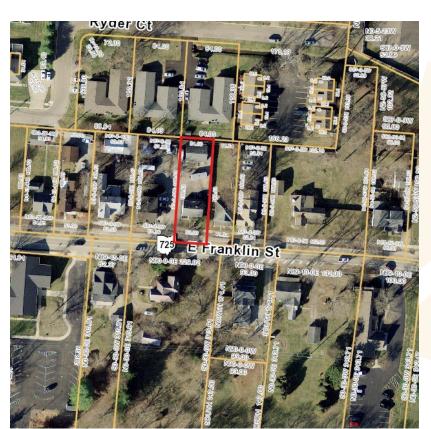

**Location:** Located approximately 230 feet west from the intersection of E Franklin Street and Washington Mill in the Old Village District.

**Building** 

**Location:** Located approximately 400 feet from the intersection of E Franklin Street and S East Street in the Old Village District.

L35000100060012500 04/20/2018