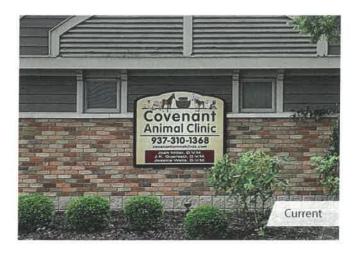

#### Summary

The request is to replace the existing wall and projecting signs with new ones where the preexisting signs are located.

#### Discussion

The signs meet all regulations. The business is only replacing the facing of the current signs.