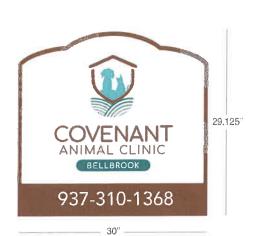

# **PROPOSED PROJECTING SIGN CHARACTERISTICS:**

Size: 2.41 Square Feet per side, for a total of 4.82 square feet.

Height: 60 inches

#### Material:

Constructed of dibond, which is an Aluminum composite.

# **PROPOSED WALL SIGN CHARACTERISTICS:**

Size: 19.314 Square Feet.

Height:. 70 inches.

Material: Constructed of dibond, which is an Aluminum composite.