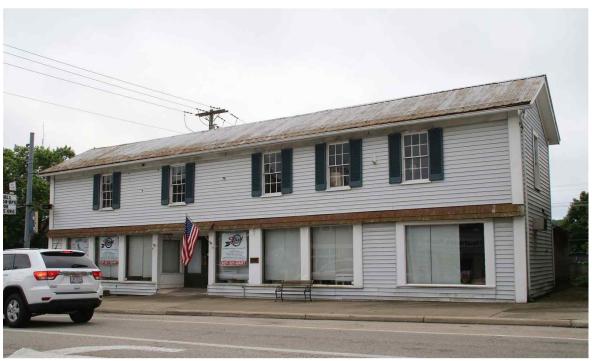

#### **Applicant Information:**

Applicant Name: Greg Dart

• Applicant Address: 7 W Franklin St, Bellbrook, Ohio 45305

• **Property Owner**: Greg Dart

Property Owner Address: 74 E Franklin St, Bellbrook, Ohio 45305

## **Building (Outdated Image)**

Distance from building to sidewalk: Approximately 13.4 Feet