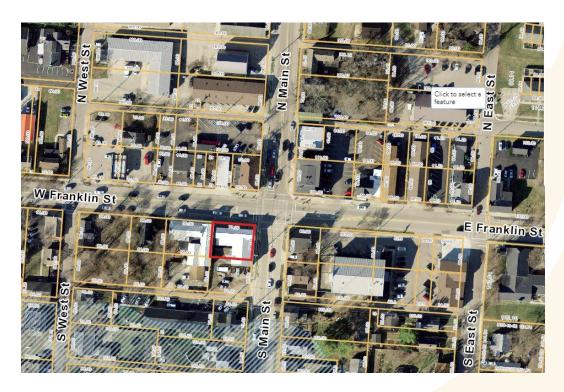

• Location: Located at the corner of Franklin and S Main Street.

L35000100020000300 06/12/2018

## **Building (Outdated Image)**

Distance from building to sidewalk: Approximately 13.4 Feet