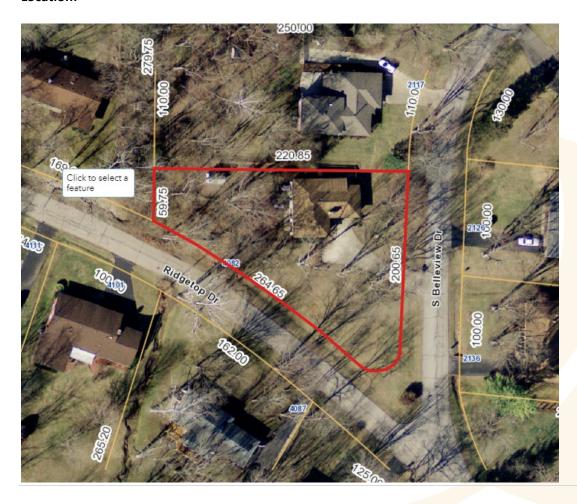

# Location:

The property is located at the intersection of S Belleview Dr and Ridgetop Dr in the City of Bellbrook. **Zoning:** 

**R-1B One-Family Residential:** Intent: "These districts are the most restrictive of the residential districts. The purpose and intent is to provide for an environment of predominantly low density single unit dwellings plus certain other facilities which serve the residents living in the district and to regulate transient occupancy with the city to protect and preserve the permanency of residential neighborhoods, protect property values, and ensure the comfort and safety of the residents. "

**Accessory uses:** Article 5 Section 5.03 "Private garage for storage of vehicles of residents and employees."

**Recorded Easements:** 15' easement in the rear of the property as well as a 5' easement along the western side of the property. **(Lot 284)** 