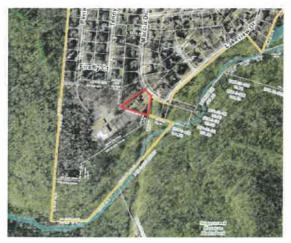

# Location:

The property is located at the cusp of where Marcia Dr becomes Lakeview Dr in the southern most portion of the city. **Zoning:** 

**R-1B One-Family Residential:** Intent: "These districts are the most restrictive of the residential districts. The purpose and intent is to provide for an environment of predominantly low density single unit dwellings plus certain other facilities which serve the residents living in the district and to regulate transient occupancy with the city to protect and preserve the permanency of residential neighborhoods, protect property values, and ensure the comfort and safety of the residents. "

# Location:

The property is located at the intersection of S Belleview Dr and Ridgetop Dr in the City of Bellbrook. **Zoning:** 

**R-1B One-Family Residential:** Intent: "These districts are the most restrictive of the residential districts. The purpose and intent is to provide for an environment of predominantly low density single unit dwellings plus certain other facilities which serve the residents living in the district and to regulate transient occupancy with the city to protect and preserve the permanency of residential neighborhoods, protect property values, and ensure the comfort and safety of the residents. "