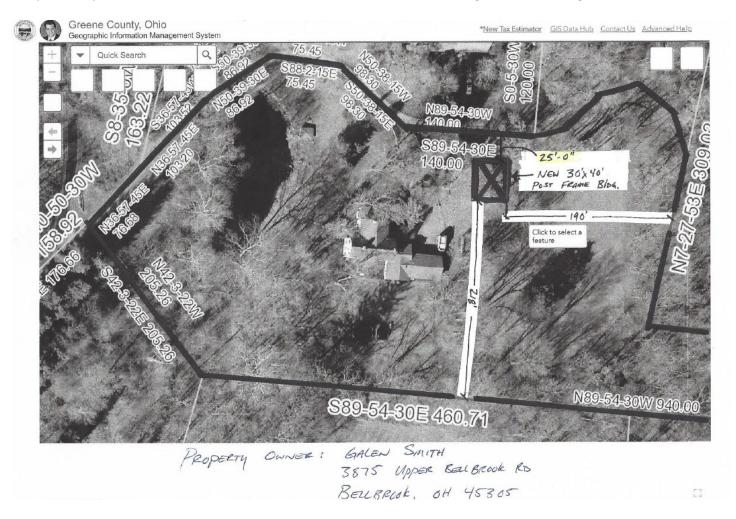

# Zoning:

**R-1AA One-Family Residential:** Intent: "These districts are the most restrictive of the residential districts. The purpose and intent is to provide for an environment of predominantly low density single unit dwellings plus certain other facilities which serve the residents living in the district and to regulate transient occupancy with the city to protect and preserve the permanency of residential neighborhoods, protect property values, and ensure the comfort and safety of the residents. "

Accessory uses: Article 5 Section 5.03 "Private garage for storage of vehicles of residents and employees."

Recorded Easements: none

Accessory Structure Request Information: The applicant wishes to place a 30x40 1,200 square foot structure where one had previously existed, but has since deteriorated and been removed. The height of the building would be 17 feet.

# **Main Structure Square Footage and Dimensions:**

Greene County Auditor's Home Record