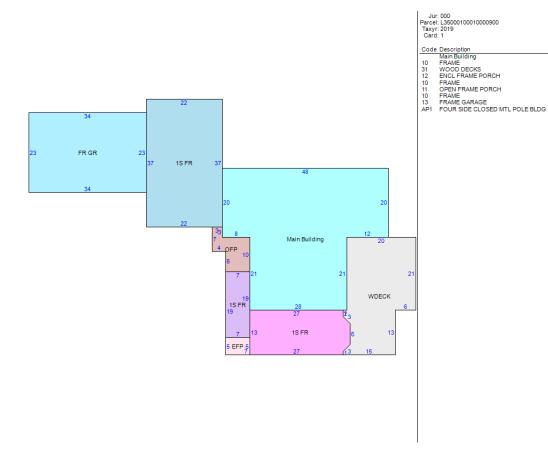

# Zoning:

**R-1AA One-Family Residential:** Intent: "These districts are the most restrictive of the residential districts. The purpose and intent is to provide for an environment of predominantly low density single unit dwellings plus certain other facilities which serve the residents living in the district and to regulate transient occupancy with the city to protect and preserve the permanency of residential neighborhoods, protect property values, and ensure the comfort and safety of the residents. "

Accessory uses: Article 5 Section 5.03 "Private garage for storage of vehicles of residents and employees."

Recorded Easements: none

Accessory Structure Request Information: The applicant wishes to place a 30x40 1,200 square foot structure where one had previously existed, but has since deteriorated and been removed. The height of the building would be 17 feet.

# **Main Structure Square Footage and Dimensions:**

Greene County Auditor's Home Record