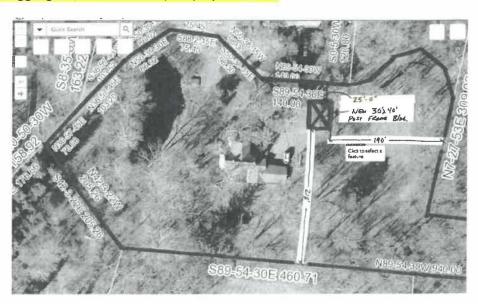

# Zoning:

**R-1AA One-Family Residential:** Intent: "These districts are the most restrictive of the residential districts. The purpose and intent is to provide for an environment of predominantly low density single unit dwellings plus certain other facilities which serve the residents living in the district and to regulate transient occupancy with the city to protect and preserve the permanency of residential neighborhoods, protect property values, and ensure the comfort and safety of the residents. "

Accessory uses: Article 5 Section 5.03 "Private garage for storage of vehicles of residents and employees."

Recorded Easements: none

Accessory Structure Request Information: The applicant wishes to place a 30x40 1,200 square foot structure where one had previously existed, but has since deteriorated and been removed. The height of the building would be 17 feet.

# **Main Structure Square Footage and Dimensions:**

Greene County Auditor's Home Record