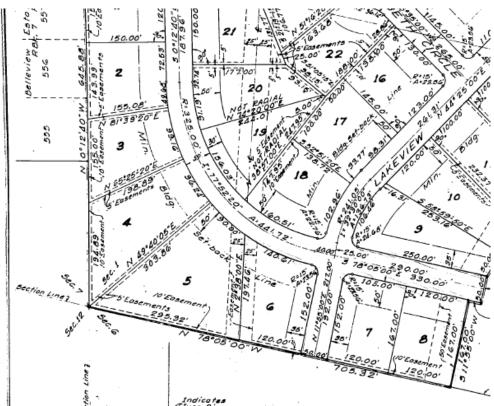

Accessory uses: Article 5 Section 5.03 "Private garage for storage of vehicles of residents and employees."

**Recorded Easements:** 10' easement in the rear of the property as well as a 5' easement along the western side of the property. (Lot 5)

**Accessory uses:** Article 5 Section 5.03 "Private garage for storage of vehicles of residents and employees."

**Recorded Easements:** 15' easement in the rear of the property as well as a 5' easement along the western side of the property. **(Lot 284)** 