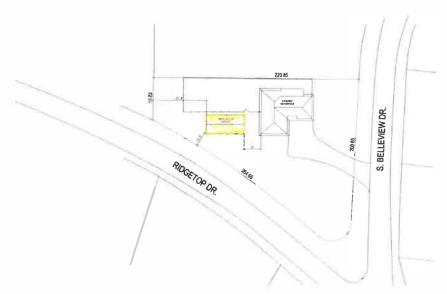

**Accessory Structure Request Information:** The applicant wishes to place a 20 x 40 800 square foot garage in his rear yard. The structure will be 16 feet tall and one of the corners will pass into the recorded setback of 30 feet. Three variances will be needed from the code.

"Corner lot accessory buildings must be placed within the boundaries of th<mark>e required rear yard as go</mark>ver<mark>ned by article</mark> # 7 Sec. 7.09."