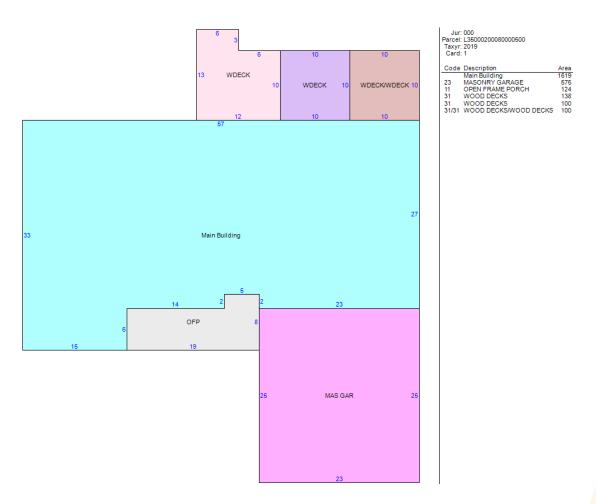

# **Main Structure Square Footage and Dimensions:**

Greene County Auditor's Home Record

**Per section 18.05A:** "Detached accessory buildings (including garages) constructed on a one-family lot shall not exceed, in the aggregate, six hundred (600) square feet." "no detached accessory building in residential and B-1 Districts measuring from 301-600 square feet shall exceed one (1) story or 15' in height."