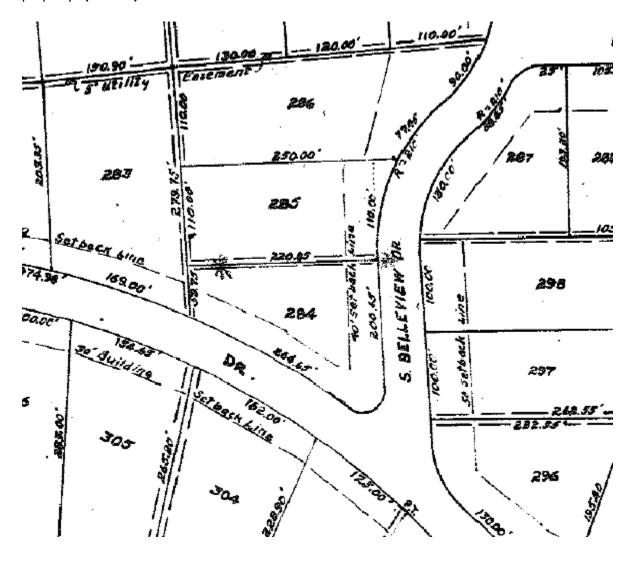

**Accessory uses:** Article 5 Section 5.03 "Private garage for storage of vehicles of residents and employees."

**Recorded Easements:** 15' easement in the rear of the property as well as a 5' easement along the western side of the property. **(Lot 284)** 