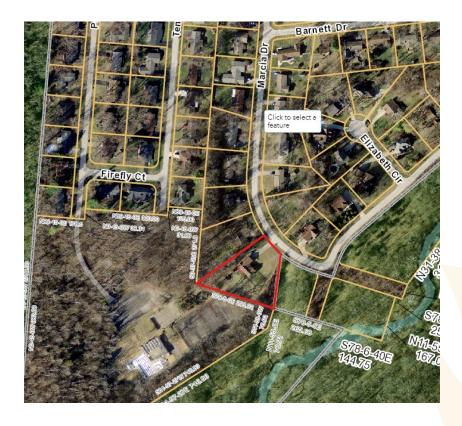

# Location:

The property is located at the cusp of where Marcia Dr becomes Lakeview Dr in the southern most portion of the city. **Zoning:** 

**R-1B One-Family Residential:** Intent: "These districts are the most restrictive of the residential districts. The purpose and intent is to provide for an environment of predominantly low density single unit dwellings plus certain other facilities which serve the residents living in the district and to regulate transient occupancy with the city to protect and preserve the permanency of residential neighborhoods, protect property values, and ensure the comfort and safety of the residents. "

# Location:

The property is located at the intersection of S Belleview Dr and Ridgetop Dr in the City of Bellbrook. **Zoning:** 

**R-1B One-Family Residential:** Intent: "These districts are the most restrictive of the residential districts. The purpose and intent is to provide for an environment of predominantly low density single unit dwellings plus certain other facilities which serve the residents living in the district and to regulate transient occupancy with the city to protect and preserve the permanency of residential neighborhoods, protect property values, and ensure the comfort and safety of the residents. "