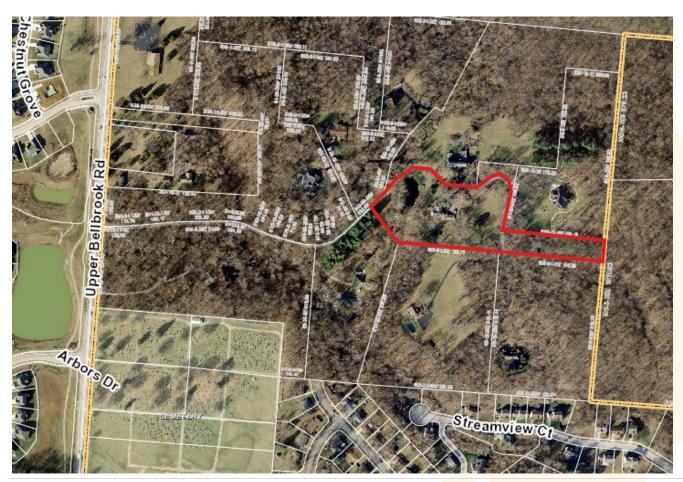

# Zoning:

**R-1AA One-Family Residential:** Intent: "These districts are the most restrictive of the residential districts. The purpose and intent is to provide for an environment of predominantly low density single unit dwellings plus certain other facilities which serve the residents living in the district and to regulate transient occupancy with the city to protect and preserve the permanency of residential neighborhoods, protect property values, and ensure the comfort and safety of the residents. "

Accessory uses: Article 5 Section 5.03 "Private garage for storage of vehicles of residents and employees."

Recorded Easements: none

Accessory Structure Request Information: The applicant wishes to place a 30x40 1,200 square foot structure where one had previously existed, but has since deteriorated and been removed. The height of the building would be 17 feet.

# **Main Structure Square Footage and Dimensions:**

Greene County Auditor's Home Record