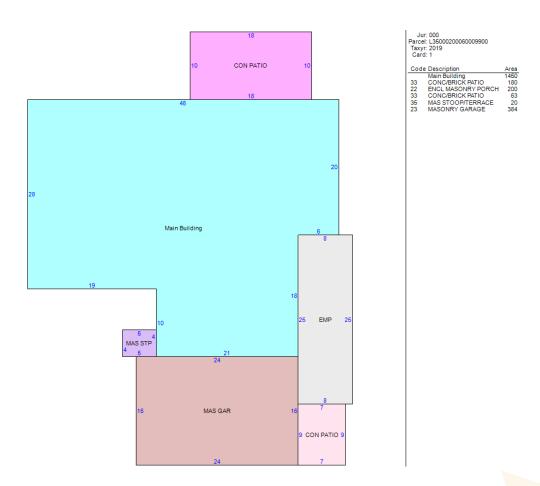

# **Main Structure Square Footage and Dimensions:**

Greene County Auditor's Home Record

**Per section 18.05A:** "Detached accessory buildings (including garages) constructed on a one-family lot shall not exceed, in the aggregate, six hundred (600) square feet." "no detached accessory building in residential and B-1 Districts measuring from 301-600 square feet shall exceed one (1) story or 15' in height."